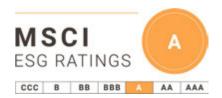

## MSCI ESG RATING

"As of 2022 Adecoagro received an MSCI ESG Rating of A."

## **MSCI ESG RATING**

"As of 2022 Adecoagro received an MSCI ESG Rating of A."

MSCI ESG Research provides MSCI ESG Ratings on global public and a few private companies on a scale of AAA (leader) to CCC (laggard), according to exposure to industry-specific ESG risks and the ability to manage those risks relative to peers. Learn more about MSCI ESG ratings in