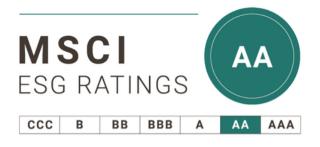

## MSCI ESG RATING

As of June 2023 Adecoagro recieved

an MSCI ESG Rating of AA.

## **MSCI ESG RATING**

As of June 2023 Adecoagro recieved an MSCI ESG Rating of AA.

MSCI ESG Research provides MSCI ESG Ratings on global public and a few private companies on a scale of AAA (leader) to CCC (laggard), according to exposure to industry-specific ESG risks and the ability to manage those risks relative to peers. Learn more about MSCI ESG ratings in